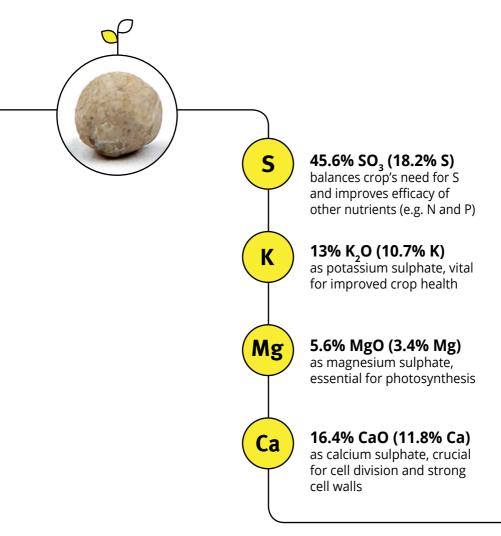

### **Introducing Polysulphate Premium®**

Polysulphate Premium is a new 4-in-1 fertilizer for improved crop yields. Polysulphate Premium contains four plant nutrients: sulphur, potassium, magnesium and calcium.

## What's in Polysulphate Premium?

Polysulphate Premium is derived from polyhalite, a naturally-occurring mineral, which contains elements essential to high-performance plant growth and function:  $K_2Ca_2Mg(SO_4)_4 \cdot 2H_2O$ 