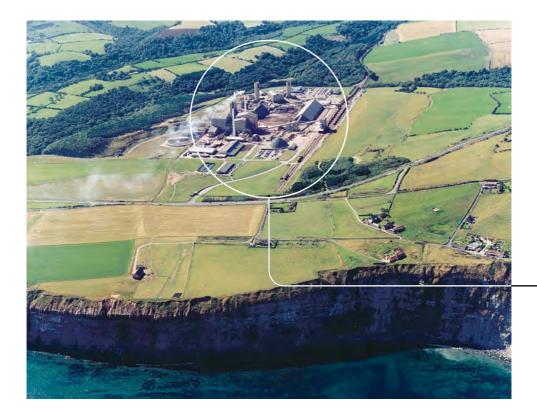

Although Polysulphate was first found almost 200 years ago in Europe, only recently has a large-scale deposit been discovered and now mined by Cleveland Potash – 1,200 m underneath England's North Sea. Now this 4-in-1 fertilizer is available to farmers. Polysulphate Premium brings the advantages of robust, spherical, broad-spreading, easily-blended and natural fertilizer to fields all over the world.