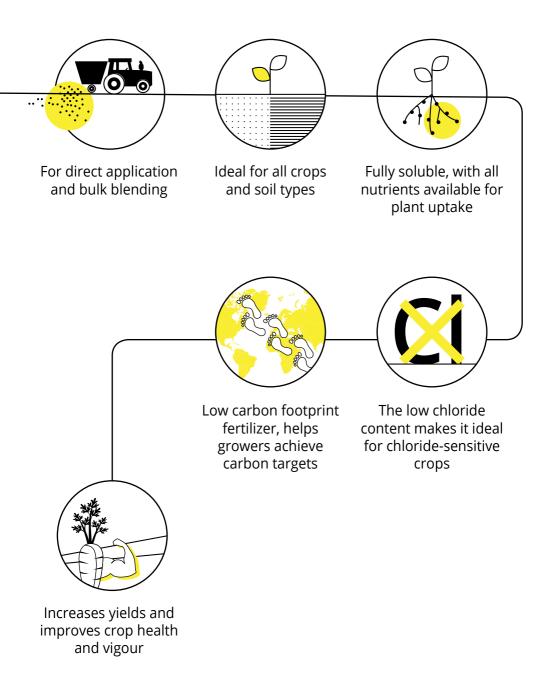

# It's time to get round to using Polysulphate Premium

- Uniform, robust spheres of natural, **multi-nutrient fertilizer**
- **Smooth surface** protects from abrasion, humidity or damage
- **Spherical shape** gives consistent flow rate
- Consistent **broad spread** during application
- **Easily blended** with other fertilizer materials
- Attractive appearance in blends with other granulated fertilizer ingredients